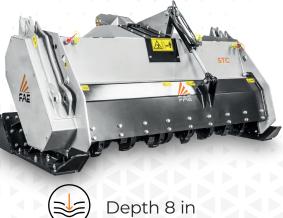

## STONE CRUSHERS

Stone crusher for PTO tractors with fixed teeth rotor.

## STANDARD EQUIPMENT

80-220 hp

| Hydraulic rear hood               | Possibility to choose Transmission 540 / 1000 rpm (STC/ST) |  |  |
|-----------------------------------|------------------------------------------------------------|--|--|
| Enclosed machine body (STC/DT)    | PTO shaft with cam clutch                                  |  |  |
| Centralized greasing hub (STC/DT) | Bolted-on rotor shafts (in forged steel)                   |  |  |
| Inside lateral protection         | Flat pressed welded steel counter-blades                   |  |  |
| Dual row protection chains        | Adjustable Hardox® counter-blade                           |  |  |
| Poly-V belts transmission         | Adjustable skids                                           |  |  |
| Gearbox with freewheel            | Penetration skids                                          |  |  |
|                                   |                                                            |  |  |
| OPTIONS                           |                                                            |  |  |
| Multiple tooth options            | Dozing blade                                               |  |  |
| Hydraulic top link                | Grader blade (road kit) (STC/DT)                           |  |  |

IVT - CVT or creeper transmission strongly recommended

Forestry tires and carrier belly pan strongly recommended

| MODEL                         | STC/ST 125 | STC/DT 150 | STC/DT 175 | STC/DT 200 |
|-------------------------------|------------|------------|------------|------------|
| Engine (hp)                   | 80-110     | 100-220    | 120-220    | 130-220    |
| PTO (rpm)                     | 540-1000   | 1000       | 1000       | 1000       |
| Working width (in)            | 53         | 62         | 72         | 81         |
| Total width (in)              | 69         | 79         | 89         | 98         |
| Weight (lbs)                  | 4079       | 5401       | 5930       | 6239       |
| Rotor diameter (in)           | 21.7       | 21.7       | 21.7       | 21.7       |
| Max shredding diameter (in)   | 12         | 12         | 12         | 12         |
| Max working depth (in)        | 8          | 8          | 8          | 8          |
| No. teeth type STC/3+STC/3/HD | 26+4       | 32+4       | 38+4       | 42+4       |