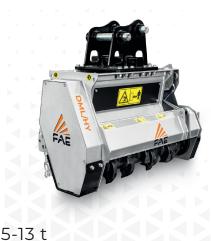

# DML/HY -DML/HY/VT

Forestry mulcher with fixed tooth rotor for excavators.

| MODEL                       | DML/HY 75 | DML/HY 100 | DML/HY 125 | DML/HY/VT 75* | DML/HY/VT 100* | DML/HY/VT 125* |
|-----------------------------|-----------|------------|------------|---------------|----------------|----------------|
| Flow rate (gal/min)         | 13-53     | 13-53      | 13-53      | 13-53         | 13-53          | 13-53          |
| Pressure (PSI)              | 2600-3600 | 2600-3600  | 2600-3600  | 2600-5080     | 2600-5080      | 2600-5080      |
| Excavator weight (t)        | 5-13      | 5-13       | 5-13       | 5-13          | 5-13           | 5-13           |
| Working width (in)          | 31        | 39         | 49         | 31            | 39             | 49             |
| Weight (Ibs)                | 915       | 981        | 1135       | 926           | 992            | 1146           |
| Rotor diameter (in)         | 11.8      | 11.8       | 11.8       | 11.8          | 11.8           | 11.8           |
| Max shredding diameter (in) | 5         | 5          | 5          | 5             | 5              | 5              |
| No. blades type E           | 20        | 24         | 30         | 20            | 24             | 30             |