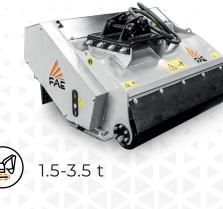

## PML/HY

Mulcher with hammer/flail rotor for excavators.

Ø 0.8 in max

## STANDARD EQUIPMENT

| 8cc gear motor with integrated anticavitation valve (5-11 gpm) | Self levelling protection flaps |
|----------------------------------------------------------------|---------------------------------|
| Enclosed / anti dust machine body                              | Supporting service leg          |
| Motor enclosed in the frame                                    | Welded counterblades            |
| Belt transmission                                              | Rear roller                     |
| Hydraulic hoses                                                |                                 |
|                                                                |                                 |

Customized attachment bracket with pins

| MODEL                       | PML/HY 50 | PML/HY 70 | PML/HY 90 |
|-----------------------------|-----------|-----------|-----------|
| Flow rate (gal/min)         | 5-15.9    | 5-15.9    | 5-15.9    |
| Pressure (PSI)              | 2200-3050 | 2200-3050 | 2200-3050 |
| Excavator weight (t)        | 1.5-3.5   | 2.0-3.5   | 2.5-3.5   |
| Working width (in)          | 20        | 28        | 35        |
| Weight (lbs)                | 397       | 430       | 463       |
| Rotor diameter (in)         | 14.2      | 14.2      | 14.2      |
| Max shredding diameter (in) | 1         | 1         | 1         |
| No. hammers type PML        | 8         | 10        | 14        |
| No. flails type Y/2         | 8         | 10        | 14        |