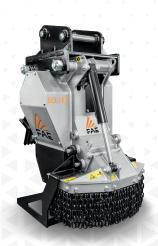

## STUMP CUTTERS FOR EXCAVATORS

## SCL/EX/V1

Disc stump cutters for excavators.

28-45 gal/min

7-15 t

| STANDARD EQUIPMENT                                          |                                                 |
|-------------------------------------------------------------|-------------------------------------------------|
| 110/60cc variable torque hydraulic piston motor (28-45 gpm) | Poly Chain Belt Transmission                    |
| Flow control system valve                                   | Bulkhead for hydraulic connections              |
| Safety and anticavitation valve                             | Hydraulic front hood                            |
| Enclosed / anti dust machine body                           | Screwed protection chains                       |
| Motor enclosed in the frame                                 | Supporting service leg                          |
|                                                             |                                                 |
| OPTIONS                                                     |                                                 |
| 80/50cc variable torque hydraulic piston motor (20-32 gpm)  | Rear fixed heel                                 |
| Customized setting hydraulic motor                          | Customized attachment bracket with pins         |
| Diverter valve (plug in and play)                           | Customized attachment bracket with pins and leg |
| Not supplied with hoses                                     | Case drain required                             |
|                                                             |                                                 |

| MODEL                      | SCL/EX/VT |
|----------------------------|-----------|
| Flow rate (gal/min)        | 28-45     |
| Pressure (PSI)             | 2600-5080 |
| Excavator weight (t)       | 7-15      |
| Total width (in)           | 30        |
| Weight (lbs)               | 1664      |
| Rotor diameter (in)        | 26        |
| No. teeth type L1+L2+L3+L4 | 12+3+12+3 |